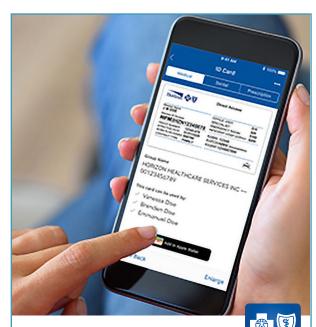

#### Horizon Blue App

Locate in-network doctors, video chat with doctors, get quick claim status updates, and view and print member ID Cards all within the app.

1. There is no charge to download the Horizon Blue app, but rates from your wireless provider may apply. 2. Some state and plan restrictions may apply.