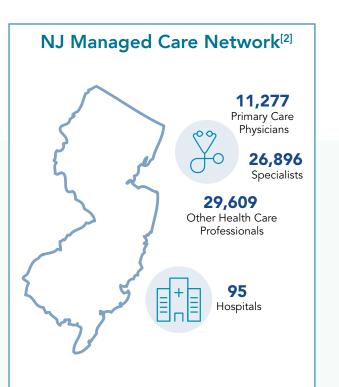

Health Plus Plan

Life & Disability

International Medical

Pet Insurance

**Quick Resource Guide** 

1. Physician data as of 6/30/2023

95 hospitals<sup>[1]</sup>

With BlueCard<sup>®</sup>, members can receive health care services nationwide and around the world.