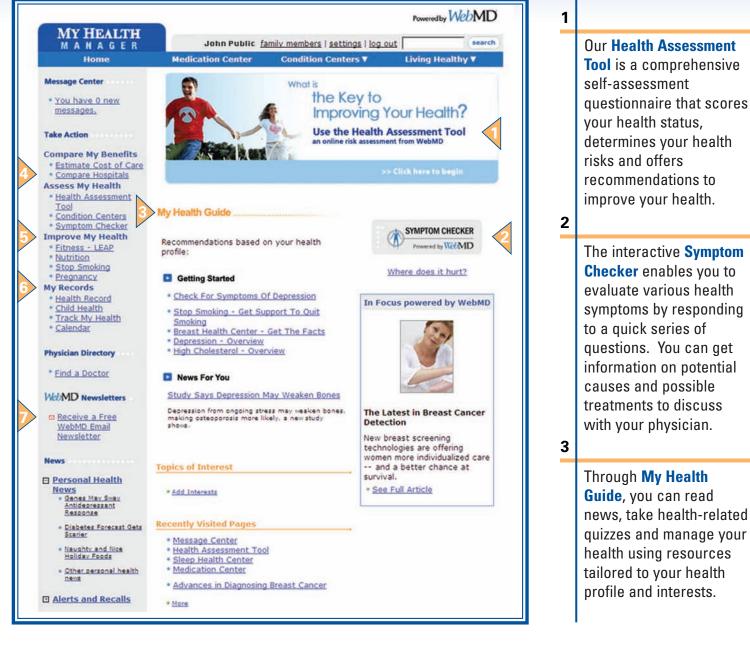

# My Health Manager

Decision-support tools and health management resources available to you from Horizon Blue Cross Blue Shield of New Jersey and *Web*MD®<sup>"</sup>.

| 4                                                                                                                                                                              | 5                                                                                                                                                                                                     | 6 | 7                                                                                                                                                                           | And more!                                                                                                                                                 |
|--------------------------------------------------------------------------------------------------------------------------------------------------------------------------------|-------------------------------------------------------------------------------------------------------------------------------------------------------------------------------------------------------|---|-----------------------------------------------------------------------------------------------------------------------------------------------------------------------------|-----------------------------------------------------------------------------------------------------------------------------------------------------------|
| Let the <b>Compare</b><br><b>Hospitals</b> tool offer<br>side-by-side<br>comparisons of<br>hospitals based on<br>quality and cost for<br>a specific diagnosis<br>or procedure. | The <b>Improve My Health</b><br>section helps you get<br>and stay healthy with<br>customized, interactive<br>improvement programs<br>including online fitness,<br>nutrition and smoking<br>cessation. |   | Sign up to receive<br>free, e-mail<br><b>newsletters</b> offering<br>timely and objective<br>information about<br>health and medical<br>developments that<br>matter to you. | <i>My Health Manager</i><br>is all about you.<br>Just turn this page<br>to learn more about<br>what <i>My Health</i><br><i>Manager</i> can do<br>for you. |

## Are you taking advantage of My Health Manager?

As a Horizon Blue Cross Blue Shield of New Jersey member, you have access to a personalized, interactive online health tool called *My Health Manager*. *My Health Manager*, powered by *Web*MD<sup>®</sup>, offers the **reliable information and resources you need to better assess, understand and manage your health**.

#### **Condition Centers**

- Get in-depth health assessments for more than 35 health conditions.
- Receive a **personalized report** including:
  - a health assessment summary.
  - a list of treatment options and recommended links about your condition and treatments.
  - follow-up tools and trusted third-party wellness resources.

#### **Treatment Cost Estimator**

- Estimate the costs related to 350 different conditions, tests, procedures and office visits.
- Learn the true costs of medical care so you can better prepare for out-of-pocket expenses such as copayments, deductibles and coinsurance.

#### **Medication Center**

- Learn about and manage your medications, including the ability to set up automatic dosage and re-order reminders.
- Includes a drug library, interactions checker, medications record, news and articles.

#### **Message Center**

• Receive personalized e-mails containing news and tips based on the health topics that interest you.