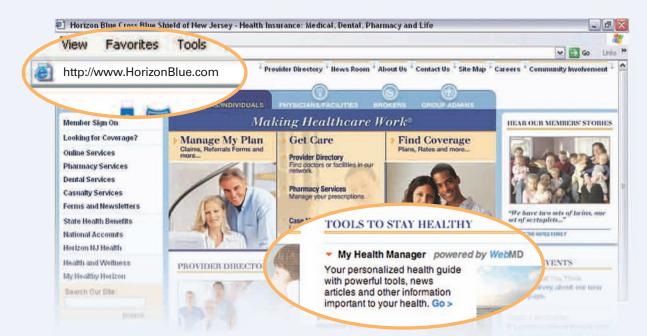

## Are you taking advantage of My Health Manager?

As a Horizon Blue Cross Blue Shield of New Jersey member, you have access to a personalized, interactive online health tool called *My Health Manager*. *My Health Manager*, powered by *Web*MD<sup>®</sup>, offers the **reliable information and resources you need to better assess, understand and manage your health**.

Visit www.HorizonBlue.com and click on My Health Manager to learn about additional tools: